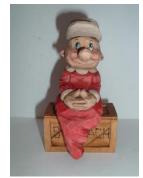

Bottle stopper #4 cut-out \$14 carving \$55

Brutus Cut-out \$25 carving \$130

Sweet Pea cut-out \$15 carving-\$55

Whimpy Rough-Out \$16 carving \$100

Pappy cut-out \$16 carving \$95

Pop eye Rough-Out \$16 carving \$100