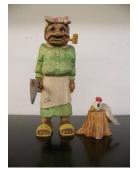

Football #1 Rough-Out \$20 carving - \$100

Sailor Rough-Out \$18 carving - \$95

Popeye & sweet pea cut – out \$20 carving - \$95

Mammy w/ chicken cut-out - \$20 carving - \$125

sm. Horse Rough-Out \$14 Carving - \$45