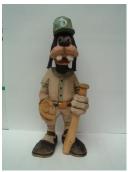

Wood Chopper Rough-Out \$20 carving \$130

Tar Baby Rough-Out \$14 carving - \$65

Pirate bust #1 cut-out \$18 carving \$85

goofy rough-out \$18

Pirate Scene cut-out kit \$30 carving \$190

Bear w/ fish cut-out \$12 carving \$55