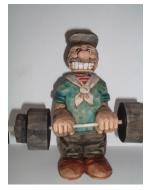

Bottle stopper #4 cut-out \$14 carving \$55

Brutus Cut-out \$25 carving \$130

Sweet Pea cut-out \$15 carving-\$55

Whimpy Rough-Out \$16 carving \$100

Pappy cut-out \$16 carving \$95

Pop eye Rough-Out \$16 carving \$100