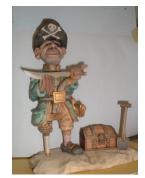

Wood Chopper Rough-Out \$20 carving \$130

Tar Baby Rough-Out \$14 carving - \$65

Pirate bust #1 cut-out \$18 carving \$85

goofy rough-out \$18

Pirate Scene cut-out kit \$30 carving \$190

Bear w/ fish cut-out \$12 carving \$55