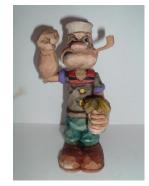

Bottle stopper #4 cut-out \$14 carving \$55

Brutus Cut-out \$25 carving \$130

Sweet Pea cut-out \$15 carving-\$55

Whimpy Rough-Out \$16 carving \$100

Pappy cut-out \$16 carving \$95

Pop eye Rough-Out \$16 carving \$100